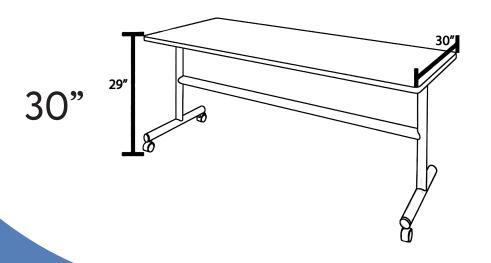

The Laminate tabletop is scratch, stain and scald resistant. And has rounded corners for safety

Unlock the quickrelease lever and flip down the entire tabletop to nest together when not in use.

| 24" Depth                   | 30" Depth |
|-----------------------------|-----------|
| 48"x24"                     | 48"x30"   |
| 60"x24"                     | 60"x30"   |
| 66"x24"                     | 66"x30"   |
| 72"x24"                     | 72"x30"   |
| 84"x24"                     | 72 X3U    |
| Dimensions for MKFT + MKFTM |           |