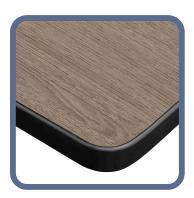

The Laminate tabletop is scratch, stain and scald resistant. And has rounded corners for safety

Unlock the quickrelease lever and flip down the entire tabletop to nest together when not in use.

| 24" Depth                   | 30" Depth |
|-----------------------------|-----------|
| 48"x24"                     | 48"x30"   |
| 60"x24"                     | 60"x30"   |
| 66"x24"                     | 66"x30"   |
| 72"x24"                     | 72"x30"   |
| 84"x24"                     | 72 X3U    |
| Dimensions for MKFT + MKFTM |           |