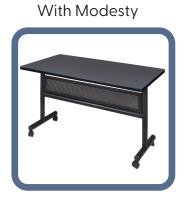

A stylish perforated black modesty panel provides kneespace privacy in open learning environments. Locking casters make these tables mobile and are ideal for computer labs, training rooms, classrooms and more.