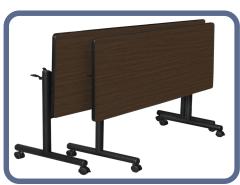

The Laminate tabletop is scratch, stain and scald resistant. And has rounded corners for safety

Unlock the quickrelease lever and flip down the entire tabletop to nest together when not in use.

| 24" Depth                   | 30" Depth |
|-----------------------------|-----------|
| 48"x24"                     | 48"x30"   |
| 60"x24"                     | 60"x30"   |
| 66"x24"                     | 66"x30"   |
| 72"x24"                     | 72"x30"   |
| 84"x24"                     | 72 X3U    |
| Dimensions for MKFT + MKFTM |           |