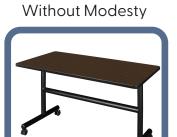

A stylish perforated black modesty panel provides kneespace privacy in open learning environments. Locking casters make these tables mobile and are ideal for computer labs, training rooms, classrooms and more.