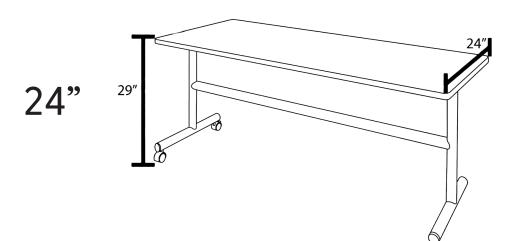

The Laminate tabletop is scratch, stain and scald resistant. And has rounded corners for safety

Unlock the quickrelease lever and flip down the entire tabletop to nest together when not in use.

| 24" Depth                   | 30" Depth |
|-----------------------------|-----------|
| 48"x24"                     | 48"x30"   |
| 60"x24"                     | 60"x30"   |
| 66"x24"                     | 66"x30"   |
| 72"x24"                     | 72"x30"   |
| 84"x24"                     | 72 X3U    |
| Dimensions for MKFT + MKFTM |           |