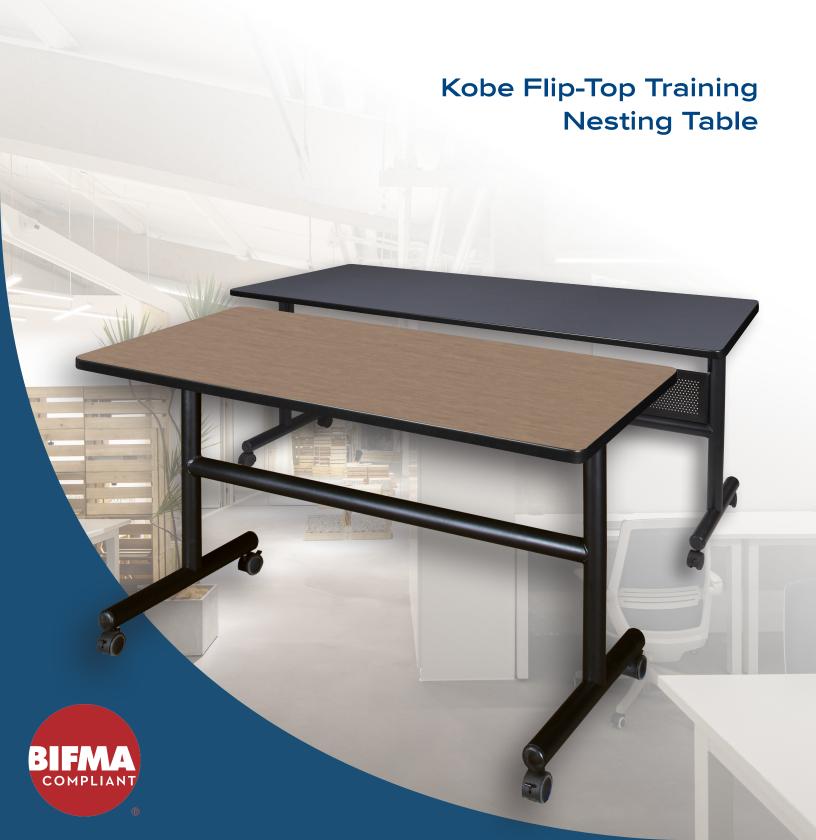

A stylish perforated black modesty panel provides kneespace privacy in open learning environments. Locking casters make these tables mobile and are ideal for computer labs, training rooms, classrooms and more.

The Laminate tabletop is scratch, stain and scald resistant. And has rounded corners for safety

Unlock the quickrelease lever and flip down the entire tabletop to nest together when not in use.

| 24" Depth                   | 30" Depth |
|-----------------------------|-----------|
| 48"x24"                     | 48"x30"   |
| 60"x24"                     | 60"x30"   |
| 66"x24"                     | 66"x30"   |
| 72"x24"                     | 72"x30"   |
| 84"x24"                     | 72 X3U    |
| Dimensions for MKFT + MKFTM |           |