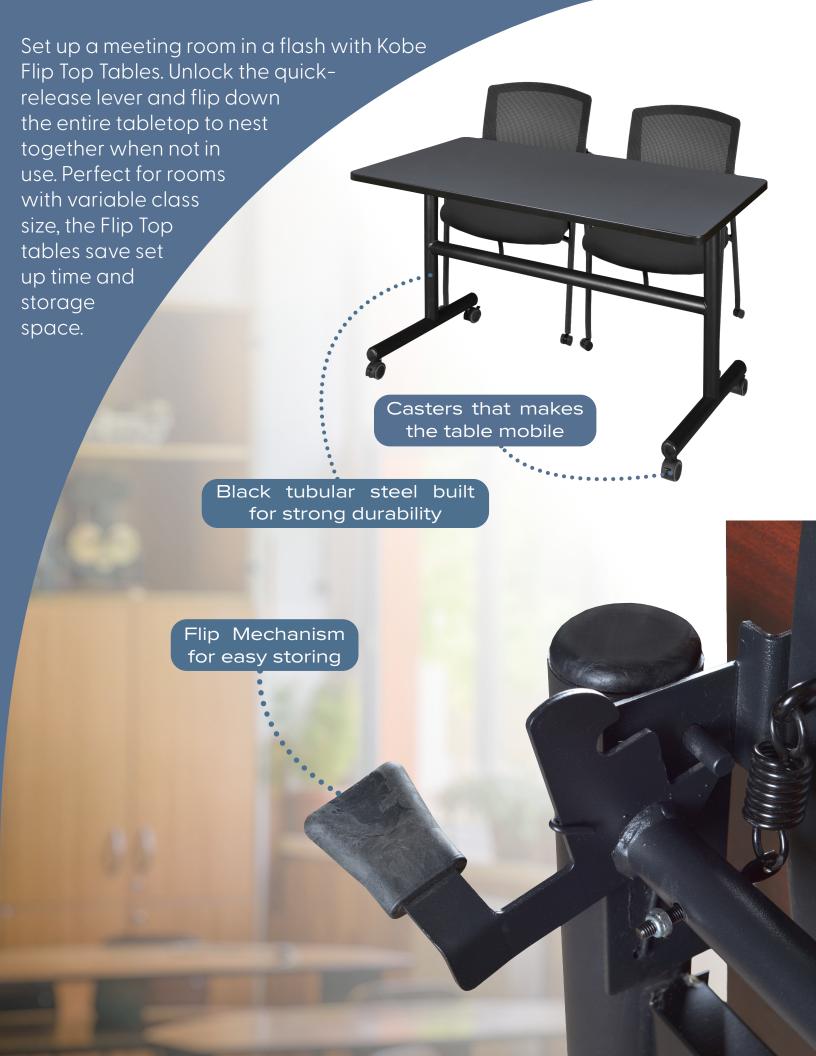

A stylish perforated black modesty panel provides kneespace privacy in open learning environments. Locking casters make these tables mobile and are ideal for computer labs, training rooms, classrooms and more.

The Laminate tabletop is scratch, stain and scald resistant. And has rounded corners for safety

Unlock the quickrelease lever and flip down the entire tabletop to nest together when not in use.

| 24" Depth                   | 30" Depth |
|-----------------------------|-----------|
| 48"x24"                     | 48"x30"   |
| 60"x24"                     | 60"x30"   |
| 66"x24"                     | 66"x30"   |
| 72"x24"                     | 72"x30"   |
| 84"x24"                     | 72 X3U    |
| Dimensions for MKFT + MKFTM |           |